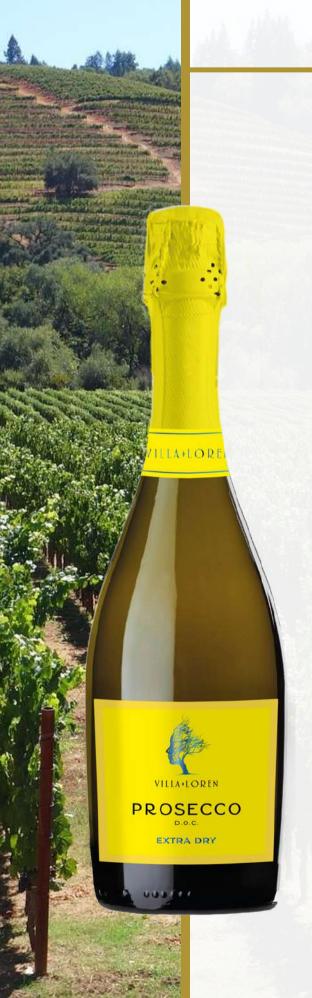

## PROSECCO EXTRA DRY D.O.C.

Wine type: White sparkling wine

Glera Grapes:

Appellation: DOC

Production area: Veneto, Italy

Bottle size: 750 ml

6 - 8° C Serving temp.:

Alcohol content: 11,5% Vol

Colour: Straw yellow colour.

Scents of golden delicious apple, Fragrance:

pear and acacia blossom.

Fresh and light on the palate, with Taste:

acidity and balanced body; harmonic with a long persistent

aftertaste.

Perfect as an aperitif and to liven Pairing:

up a party.

## VINIFICATION:

The best grapes, carefully selected, are de-stemmed and left to rest for 5-10 hours at a controlled temperature of 10-12° C (cold maceration process). The primary fermentation also takes place at a controlled temperature with the aid of selected yeasts, while the appearance of froth, second fermentation, takes place in stainless steel tanks at low temperature with the Charmat method. Thanks to this process, the pleasant and persistent feelings of flowers and freshly picked fruit, typical of the glera grape are guarantee.